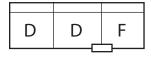

#### TRIPLE/SINGLE FRYERS

| DEAN  | FRYMASTER |
|-------|-----------|
| D360  | H155      |
| HD360 | MJ145     |

| FRYMASTER | DEAN  |
|-----------|-------|
| H155      | D350  |
| MJ145     | HD350 |
| IVIJ 145  | D360  |
|           |       |
|           | HD360 |